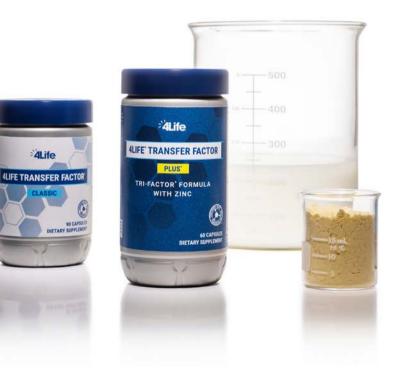

## 41 ife Transfer Factor

Item #30024080 | Page 16

Immune health cell coverage: 1 type

NK Cells

Our Classic formula provides foundational immune health support from UltraFactor and is a great introductory product.\*

Core ingredients: UltraFactor from cow colostrum.

Patent protected: Yes.

Serving size: Three capsules.

Item #30024070 | Page 15

Immune health cell coverage: 3 types

NK Cells T Cells B Cells

Tri-Factor Formula combines Classic with OvoFactor for more broad-based immune health support. NanoFactor mini molecules also assist in immune health response coordination \*

Immune health cell coverage: 4 types

NK Cells T Cells B Cells Macrophages

Transfer Factor Plus is our premier, cutting-edge immune health support product. It has all the benefits of Tri-Factor Formula, the added support of a super-mushroom blend, and zinc,\*