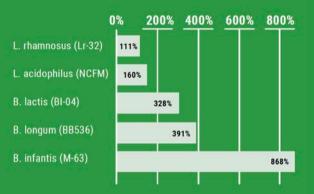

### 4Life Transfer Factor Acts as a Prebiotic by Boosting the Growth of Probiotics\*

4Life Transfer Factor Tri-Factor Formula

An independent, university study assessed the potential benefit of 4Life Transfer Factor Tri-Factor Formula in Pre/o Biotics. This in vitro study measured probiotic growth in the presence or absence of 4Life Transfer Factor Tri-Factor Formula in comparison to common prebiotics. Results revealed that 4Life Transfer Factor Tri-Factor Formula enhances Pre/o Biotics by stimulating probiotic growth. These data suggest that 4Life Transfer Factor Tri-Factor Formula has prebiotic effects and enhances the benefits of the other ingredients in Pre/o Biotics.\*

Pre/o Biotics: 4Life Tri-Factor Formula (UltraFactor, OvoFactor, and NanoFactor), Probiotics [Bi idobacterium longum (BB536), Bi idobacterium lactis (BI-O4), Bi idobacterium infantis (M-63), Lactobacillus rhamnosus (Lr-32), and Lactobacillus acidophilus (NCFM)), and Prebiotic Blend [Galactooligosaccharides (GOS), Xylooligosaccharides (XOS), and Fructooligosaccharide (FOS)].