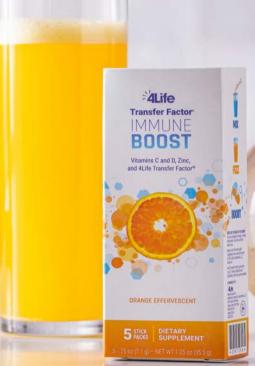

## 4Life® Transfer Factor® Immune Boost

PRIMARY SUPPORT: Immune Health\* SECONDARY SUPPORT: Antioxidant\*

A refreshing powder pack for whenever your body needs high-potency immune support\*

- ·Supports a healthy immune response\*
- •Contains more vitamin C than 10 oranges per serving
- •Replenishes important electrolytes vital to wellness\*
- Provides potent antioxidant support\*
- •Contains 4Life Transfer Factor, which is clinically proven to activate our immune health within 2 hours\*1

| 5 Powder Packets | LP   |
|------------------|------|
| Item #30028136   | I 15 |

<sup>1.</sup> Clinical study on the rapid immune modulating effects of 600 mg of 4Life Transfer Factor Blend compared to placebo. G. Jensen, NIS Labs Report 058-006.