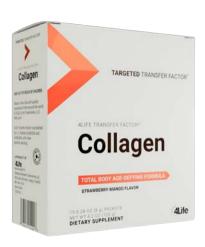

## 4Life Transfer Factor® Collagen

PRIMARY SUPPORT: Healthy Aging, Skin Health & Beauty, Muscle & Joint Support\*

SECONDARY SUPPORT: Immune Health, Antioxidant\*

Formula that features five types of collagen; 4Life Transfer Factor Tri-Factor Formula; vitamins A, C, and E; biotin; and our Age-Defying Plant Complex\*

- Provides total-body, healthy aging support with a refreshing strawberry-mango flavour\*
- •Helps replenish collagen levels to support healthy joints, muscles, and skin\*
- •Supports immune health function with 4Life Transfer Factor\*
- ·Improves skin moisture and elasticity\*

| 15 Powder Packets | LP |
|-------------------|----|
| Item #30025404    | 25 |