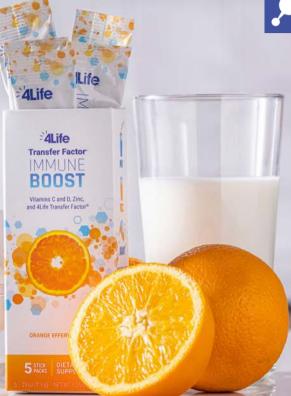

## 4Life® Transfer Factor® Immune Boost

PRIMARY SUPPORT: Immune Health\* SECONDARY SUPPORT: Antioxidant\*

A refreshing powder pack for whenever your body needs high-potency immune support\*

- ·Supports a healthy immune response\*
- •Contains more vitamin C than 10 oranges per serving
- •Replenishes important electrolytes vital to wellness\*
- Provides potent antioxidant support\*
- •Contains 4Life Transfer Factor, which is clinically proven to activate our immune health within 2 hours\*1

| 5 Powder Packets | LP   |
|------------------|------|
| Item #30028136   | I 15 |

<sup>1.</sup> Clinical study on the rapid immune modulating effects of 600 mg of 4Life Transfer Factor Blend compared to placebo. G. Jensen, NIS Labs Report 058-006.