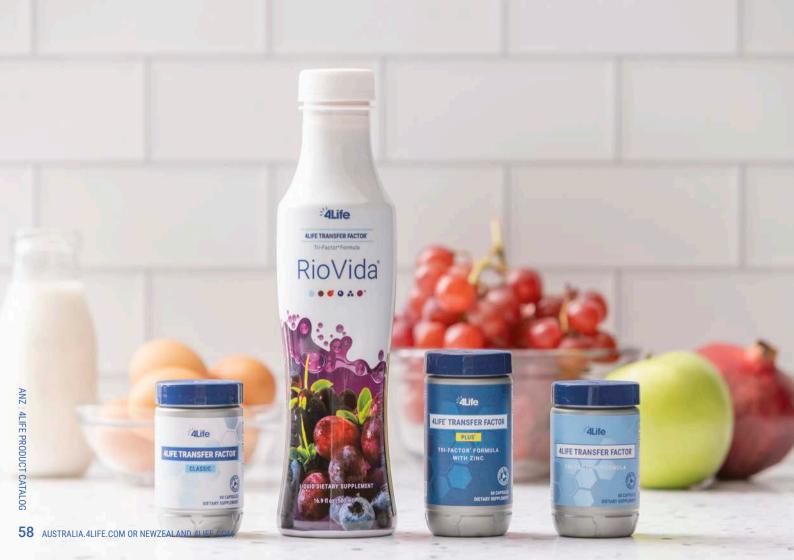

## RioVida® Energizing Antioxidants\*

RioVida products feature a rush of mouth-watering ingredients, including antioxidant-rich superfruits and the power of 4Life Transfer Factor. These products are delicious, refreshing, energizing, and potent. Ride the river of life with RioVida!\*

## 4Life Transfer Factor® RioVida® Tri-Factor® Formula

PRIMARY SUPPORT: Immune Health, Healthy Aging, Antioxidant, Overall Wellness\* SECONDARY SUPPORT: Brain Health, Heart Health, Energy\*

The one-and-only liquid dietary supplement that combines 4Life Transfer Factor with antioxidant-rich superfruits\*

- \*Supports the immune funtion's natural ability to recognise, respond to, and remember potential health threats with 600 mg of 4Life Transfer Factor per 1 fl oz serving\*
- Includes a proprietary combination of antioxidant-rich natural fruit juices, including açaí, pomegranate, blueberry, and elderberry\*
- •Contains 60 mg of vitamin C per 1 fl oz
- Contains 4Life Transfer Factor, which is clinically proven to act within two hours\*1

## 41 ife Transfer Factor

Item #30024080 | Page 16

Immune health cell coverage: 1 type

NK Cells

Our Classic formula provides foundational immune health support from UltraFactor and is a great introductory product.\*

Core ingredients: UltraFactor from cow colostrum.

Patent protected: Yes.

Serving size: Three capsules.

Item #30024070 | Page 15

Immune health cell coverage: 3 types

NK Cells T Cells B Cells

Tri-Factor Formula combines Classic with OvoFactor for more broad-based immune health support. NanoFactor mini molecules also assist in immune health response coordination \*

Immune health cell coverage: 4 types

NK Cells T Cells B Cells Macrophages

Transfer Factor Plus is our premier, cutting-edge immune health support product. It has all the benefits of Tri-Factor Formula, the added support of a super-mushroom blend, and zinc,\*