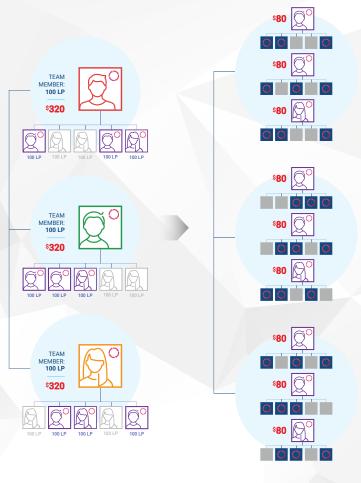

Rapid Rewards is paid daily to your 4Life account when you've qualified.

Earn \$80, \$320, or \$1,280 every month.

Each bonus is achieved through structure and Team Volume.

Affiliates must maintain a monthly 100 LP (or more) Loyalty Program order to qualify for the Builder Bonus.

## Qualifications

| Qualifications                                                                                 | Associate | Builder | Builder Elite | Diamond | Diamond Elite      | Presidential |
|------------------------------------------------------------------------------------------------|-----------|---------|---------------|---------|--------------------|--------------|
| Monthly PV*                                                                                    | 100       | 100     | 100           | 100     | 100                | 100          |
| Preferred Customers or<br>Affiliates you personally<br>signed up at 100 PV/month <sup>††</sup> | 1***      | 3       | 3             | 6       | 6                  | 8            |
| Monthly PV on first 3 levels without compression                                               |           |         | 1,000         | 3,000   | 5,000              | 10,000       |
| Legs**                                                                                         |           |         |               |         | 2<br>Builder Elite | 2<br>Diamond |
| Monthly Organizational Volume (OV)                                                             |           |         |               |         |                    |              |