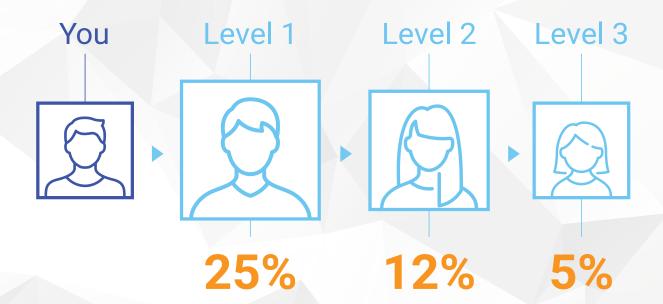

Earn 25% and get paid daily!

With Rapid Rewards, you earn a 25% commission on the first LP order of every new Preferred Customer you personally sign up. When qualified you also earn 12% on the first LP order of every new Preferred Customer on your second level and 5% on the first LP order of every new Preferred Customer on your third level\*.

#### 18. Builder Bonus

This is a financial bonus to reinforce key Affiliate behaviors like signing up new customers, duplication, and retention.

\*The person who signs a new person up receives 25% and their immediate upline receives 12%. The next two immediate qualified uplines Affiliates receive 5% and 2%, respectively. The remaining payout continues according to the Life Rewards Plan until all levels are paid out. To be eligible to receive a Rapid Rewards payment made daily, an Affiliate must qualify in the current month.