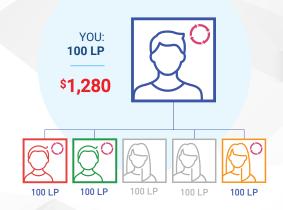

Rapid Rewards is paid daily to your 4Life account when you've qualified.

Earn \$80, \$320, or \$1,280 every month.

Each bonus is achieved through structure and Team Volume.

Affiliates must maintain a monthly 100 LP (or more) Loyalty Program order to qualify for the Builder Bonus.

## Qualifications

| Qualifications                                                                                 | Associate | Builder | Builder Elite | Diamond | Diamond Elite      | Presidential |
|------------------------------------------------------------------------------------------------|-----------|---------|---------------|---------|--------------------|--------------|
| Monthly PV*                                                                                    | 100       | 100     | 100           | 100     | 100                | 100          |
| Preferred Customers or<br>Affiliates you personally<br>signed up at 100 PV/month <sup>††</sup> | 1***      | 3       | 3             | 6       | 6                  | 8            |
| Monthly PV on first 3 levels without compression                                               |           |         | 1,000         | 3,000   | 5,000              | 10,000       |
| Legs**                                                                                         |           |         |               |         | 2<br>Builder Elite | 2<br>Diamond |
| Monthly Organizational Volume (OV)                                                             |           |         |               |         |                    |              |