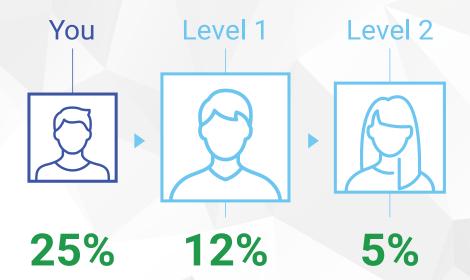

Earn 25% and get paid daily!

With Rapid Rewards, you earn a 25% commission on the first LP order of every new Preferred Customer you personally sign up. When qualified you also earn 12% on the first LP order of every new Preferred Customer on your second level and 5% on the first LP order of every new Preferred Customer on your third level\*.

#### 18. Builder Bonus

This is a financial bonus to reinforce key Affiliate behaviors like signing up new customers, duplication, and retention.

\*The person who signs a new person up receives 25% and their immediate upline receives 12%. The next two immediate qualified uplines Affiliates receive 5% and 2%, respectively. The remaining payout continues according to the Life Rewards Plan until all levels are paid out. To be eligible to receive a Rapid Rewards payment made daily, an Affiliate must qualify in the current month.