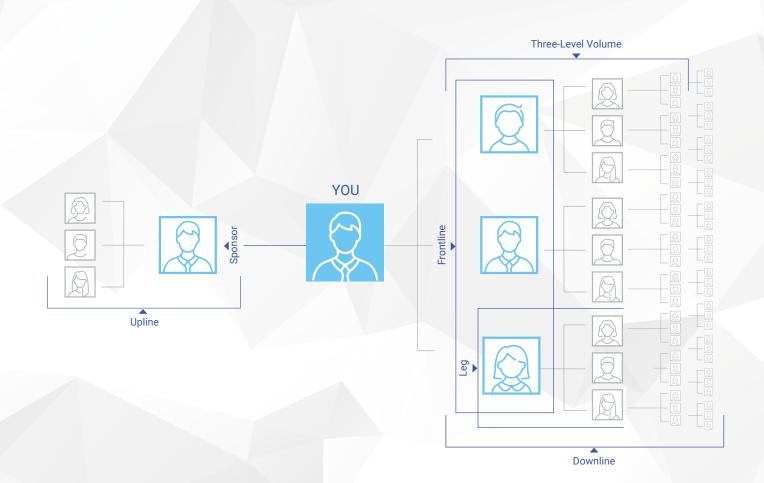

#### 1. Upline

The line of Affiliates directly above you.

#### 2. Enroller

The person who introduced you to 4Life (may also be your sponsor).

#### 3. Sponsor

The person in your upline who is directly above you (may also be your enroller).

#### 4. Team Volume

Your Principal Volume (PV), plus the combined PV of your frontline Preferred Customers and Affiliates.

#### 5. Frontline

Your first level of Preferred Customers and Affiliates sponsored by you.

#### 6. Three-Level Volume

Composed of your total Principal Volume (PV) and the combined PV of people on your first three levels.

#### 9. Downline

The line of Affiliates and Preferred Customers that runs directly below you.

#### 10. Leg

A part of your downline that starts with one of your Frontline and continues below that Affiliate.